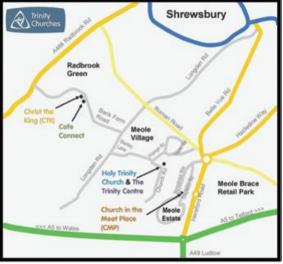

## Directions to Café Connect:

At the end of church road, turn left

Continue along Stanley Lane until the road ands, and turn right.

After about a quarter of a mile, the next turning left is Bank Farm Road

Drive along Bank Farm Road for a mile or so, and you will see a shopping precinct on your left. Pull in and park up, then make your way to the supermarket.

As you approach the main entrance you will see a row of shop units to your right, under a glass covered walkway. The first of these is Café Connect.

#### Directions to the Meole Brace Retail Park

#### (Sainsburys, Costa Coffee, Starbucks, Pizza Hut, McDonalds, M&S Food Hall)

At the end of Church Road, turn left

At the end of Stanley Lane, turn right

At the roundabout, take the third exit.

When the road splits, take the right hand lane and stay in the right hand lane as you negotiate the lights and approach Meole Brace roundabout.

Drive across the roundabout, and move to the left lane halfway across

Stay in the left lane then take the first exit at the next roundabout to access the retail park.

### Getting back!

When you emerge from the retail park, take the right hand lane and take the second exit at the roundabout, exiting the roundabout on the left hand lane and stay in this lane as you approach Meole Brace Roundabout.

Keep left, take the second exit, go over the bridge and bear left.

At the next roundabout take the first exit, then look for the left turn onto Stanley Lane

Look for the right turn onto Church Road.

The Trinity Centre, Church Road, Meole Brace, Shrewsbury SY3 9HF Telephone: 01743 242660. Email: <u>helen.hinton@trinitychurches.org</u>